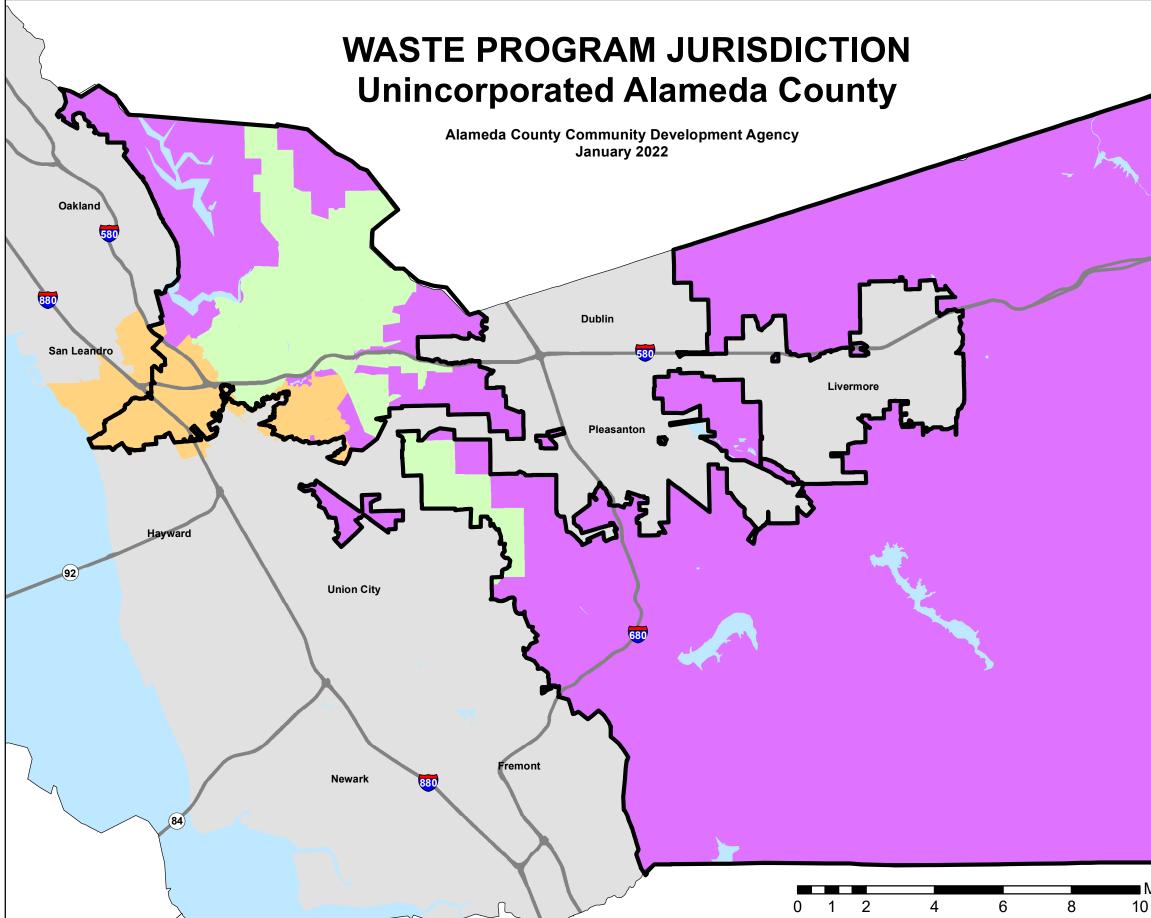

Unincorporated Alameda County (outline)

- Waste Program Jurisdiction
- Castro Valley Sanitary District
- Oro Loma Sanitary District
- Cities
- Water Bodies

## Notes:

Alameda County's jurisdiction for the purposes of waste collection and organic waste recycling includes the portions of the unincorporated County that are outside the Oro Loma and Castro Valley Sanitary Districts.

Although CVSan and Oro Loma are located within, or partially within, unincorporated Alameda County, these waste collection special districts are defined as Jurisdictions for the purposes of SB1383 and are not included in Alameda County's Waste Program Jurisdiction.