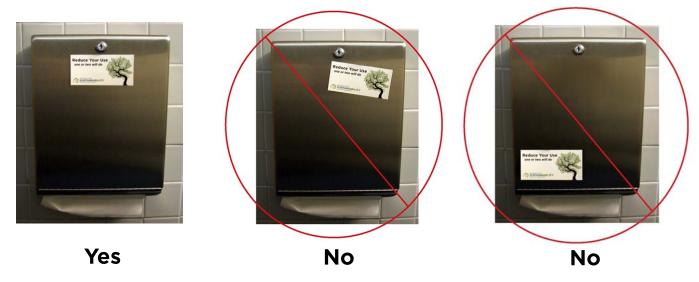

## Sticker Placement Instructions

Make sure the sticker is centered and straight, near the top of the dispenser

- Stickers help us reduce waste and save money
- •Help encourage employees to go green
- •A well-placed sticker keeps a bathroom looking great

## Sticker Placement Instructions

Make sure the sticker is centered and straight, near the top of the dispenser

- •Stickers help us reduce waste and save money
- •Help encourage employees to go green
- •A well-placed sticker keeps a bathroom looking great

## **Preparation**

- Collect enough stickers from your supervisor to place one on every bathroom paper towel dispenser that you fill.
- Wipe the dispenser clean of any greasy residue or filth so the sticker attaches well.
- Carefully place the sticker near the top of the dispenser so it is straight and centered as shown in the picture.