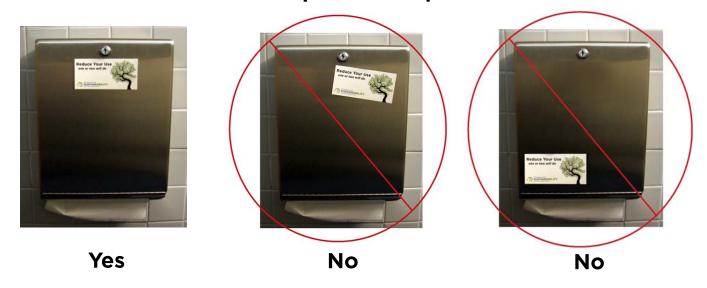

## Sticker Placement Instructions

Make sure the sticker is centered and straight, near the top of the dispenser

- Stickers help us reduce waste and save money
- •Help encourage employees to go green
- •A well-placed sticker keeps a bathroom looking great

## Sticker Placement Instructions

Make sure the sticker is centered and straight, near the top of the dispenser

- •Stickers help us reduce waste and save money
- •Help encourage employees to go green
- •A well-placed sticker keeps a bathroom looking great

## **Preparation**

- Collect enough stickers from your supervisor to place one on every bathroom paper towel dispenser that you fill.
- Wipe the dispenser clean of any greasy residue or filth so the sticker attaches well.
- Carefully place the sticker near the top of the dispenser so it is straight and centered as shown in the picture.