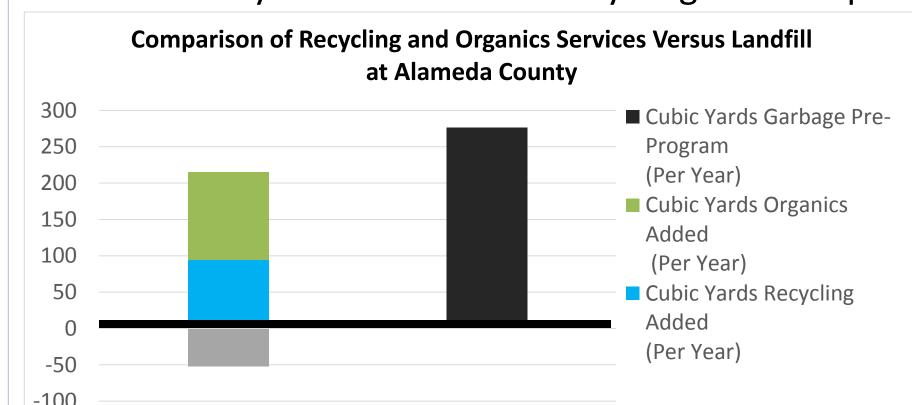

## Approaching Zero Waste - Achievements

Added enhanced recycling and organics services at seven County facilities, resulting in 215 cubic yards of increased recycling and compost collection per year

Nina rolling out enhanced recycling services