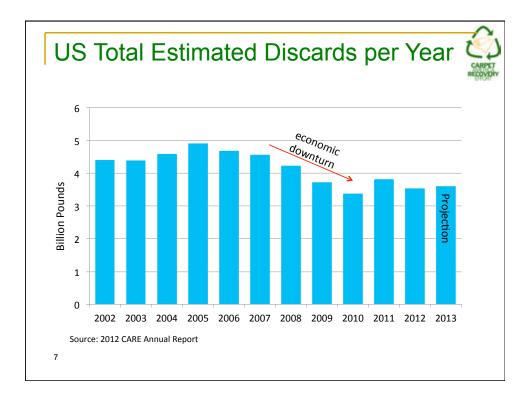

| Year | N66 | N6  | PP  | PET | Other |
|------|-----|-----|-----|-----|-------|
| 2008 | 36% | 44% | 8%  | 8%  | 8%    |
| 2009 | 27% | 49% | 11% | 7%  | 6%    |
| 2010 | 35% | 36% | 12% | 12% | 4%    |
| 2011 | 32% | 35% | 10% | 19% | 4%    |
| 2012 | 34% | 25% | 11% | 24% | 6%    |























| Local F                                                   | Resou                  | urces                             |                  |         |