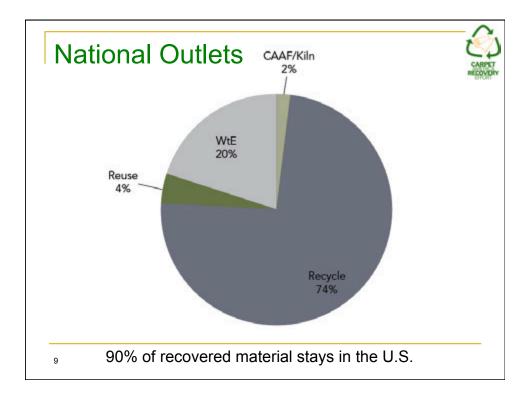

| Year | N66 | N6  | PP  | PET | Other |
|------|-----|-----|-----|-----|-------|
| 2008 | 36% | 44% | 8%  | 8%  | 8%    |
| 2009 | 27% | 49% | 11% | 7%  | 6%    |
| 2010 | 35% | 36% | 12% | 12% | 4%    |
| 2011 | 32% | 35% | 10% | 19% | 4%    |
| 2012 | 34% | 25% | 11% | 24% | 6%    |























| Local F                                                   | Resou                  | urces                             |                  |         |