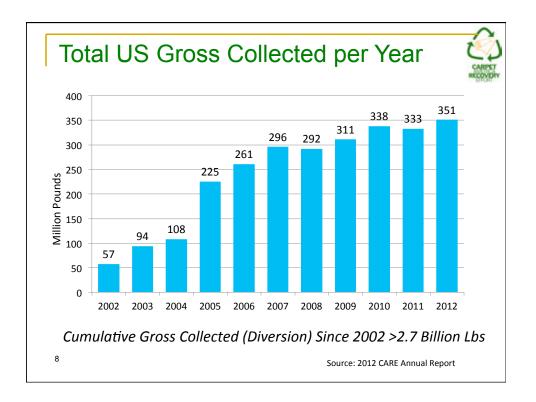

| Year | N66 | N6  | PP  | PET | Other |
|------|-----|-----|-----|-----|-------|
| 2008 | 36% | 44% | 8%  | 8%  | 8%    |
| 2009 | 27% | 49% | 11% | 7%  | 6%    |
| 2010 | 35% | 36% | 12% | 12% | 4%    |
| 2011 | 32% | 35% | 10% | 19% | 4%    |
| 2012 | 34% | 25% | 11% | 24% | 6%    |























| Local F                                                   | Resou                  | urces                             |                  |         |