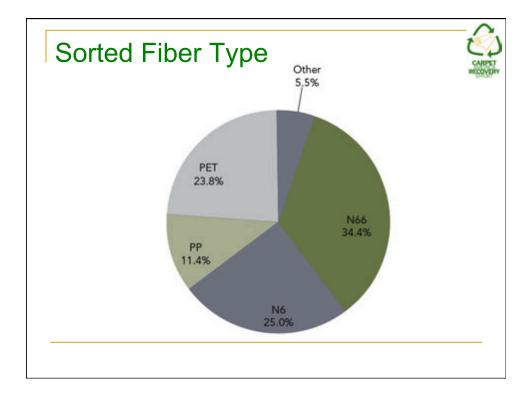

| Year | N66 | N6  | PP  | PET | Other |
|------|-----|-----|-----|-----|-------|
| 2008 | 36% | 44% | 8%  | 8%  | 8%    |
| 2009 | 27% | 49% | 11% | 7%  | 6%    |
| 2010 | 35% | 36% | 12% | 12% | 4%    |
| 2011 | 32% | 35% | 10% | 19% | 4%    |
| 2012 | 34% | 25% | 11% | 24% | 6%    |