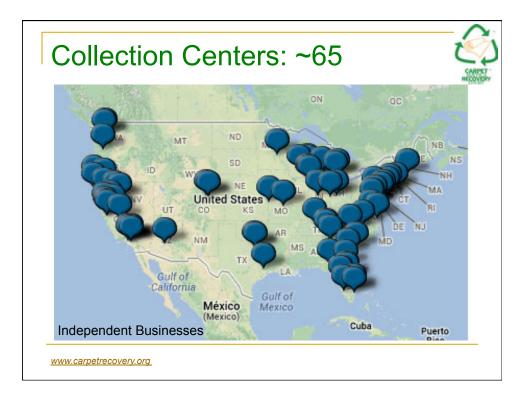

| Year | N66 | N6  | PP  | PET | Other |
|------|-----|-----|-----|-----|-------|
| 2008 | 36% | 44% | 8%  | 8%  | 8%    |
| 2009 | 27% | 49% | 11% | 7%  | 6%    |
| 2010 | 35% | 36% | 12% | 12% | 4%    |
| 2011 | 32% | 35% | 10% | 19% | 4%    |
| 2012 | 34% | 25% | 11% | 24% | 6%    |























| Local F                                                   | Resou                  | urces                             |                  |         |