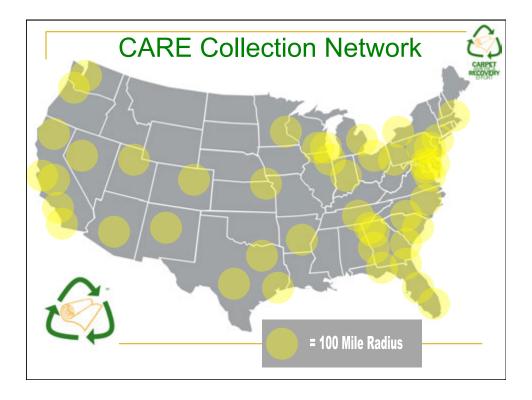

| Year | N66 | N6  | PP  | PET | Other |
|------|-----|-----|-----|-----|-------|
| 2008 | 36% | 44% | 8%  | 8%  | 8%    |
| 2009 | 27% | 49% | 11% | 7%  | 6%    |
| 2010 | 35% | 36% | 12% | 12% | 4%    |
| 2011 | 32% | 35% | 10% | 19% | 4%    |
| 2012 | 34% | 25% | 11% | 24% | 6%    |























| Local F                                                   | Resou                  | urces                             |                  |         |