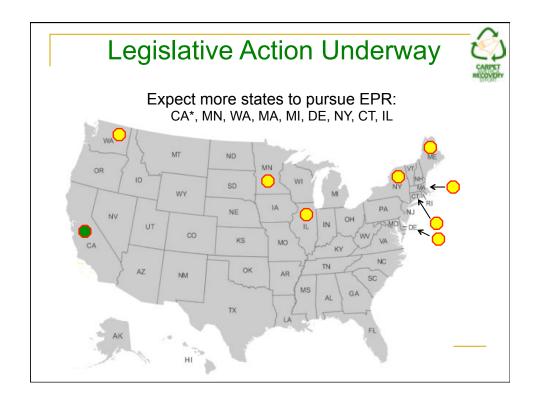

| Year | N66 | N6  | PP  | PET | Other |
|------|-----|-----|-----|-----|-------|
| 2008 | 36% | 44% | 8%  | 8%  | 8%    |
| 2009 | 27% | 49% | 11% | 7%  | 6%    |
| 2010 | 35% | 36% | 12% | 12% | 4%    |
| 2011 | 32% | 35% | 10% | 19% | 4%    |
| 2012 | 34% | 25% | 11% | 24% | 6%    |























| Local F                                                   | Resou                  | urces                             |                  |         |