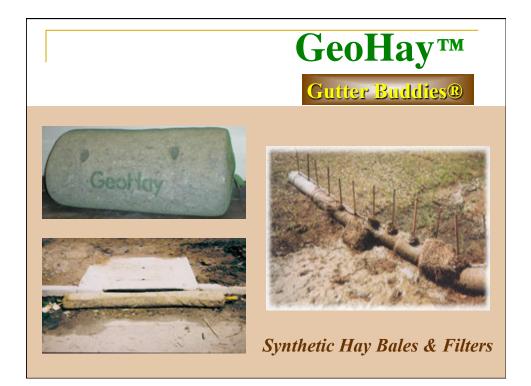

| Year | N66 | N6  | PP  | PET | Other |
|------|-----|-----|-----|-----|-------|
| 2008 | 36% | 44% | 8%  | 8%  | 8%    |
| 2009 | 27% | 49% | 11% | 7%  | 6%    |
| 2010 | 35% | 36% | 12% | 12% | 4%    |
| 2011 | 32% | 35% | 10% | 19% | 4%    |
| 2012 | 34% | 25% | 11% | 24% | 6%    |























| Local F                                                   | Resou                  | urces                             |                  |         |