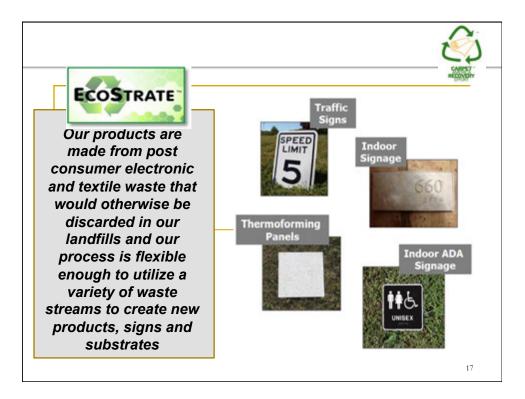

| Year | N66 | N6  | PP  | PET | Other |
|------|-----|-----|-----|-----|-------|
| 2008 | 36% | 44% | 8%  | 8%  | 8%    |
| 2009 | 27% | 49% | 11% | 7%  | 6%    |
| 2010 | 35% | 36% | 12% | 12% | 4%    |
| 2011 | 32% | 35% | 10% | 19% | 4%    |
| 2012 | 34% | 25% | 11% | 24% | 6%    |























| Local F                                                   | Resou                  | urces                             |                  |         |