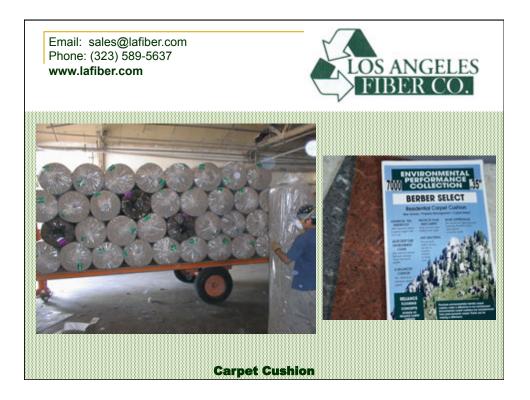

| Year | N66 | N6  | PP  | PET | Other |
|------|-----|-----|-----|-----|-------|
| 2008 | 36% | 44% | 8%  | 8%  | 8%    |
| 2009 | 27% | 49% | 11% | 7%  | 6%    |
| 2010 | 35% | 36% | 12% | 12% | 4%    |
| 2011 | 32% | 35% | 10% | 19% | 4%    |
| 2012 | 34% | 25% | 11% | 24% | 6%    |























| Local F                                                   | Resou                  | urces                             |                  |         |