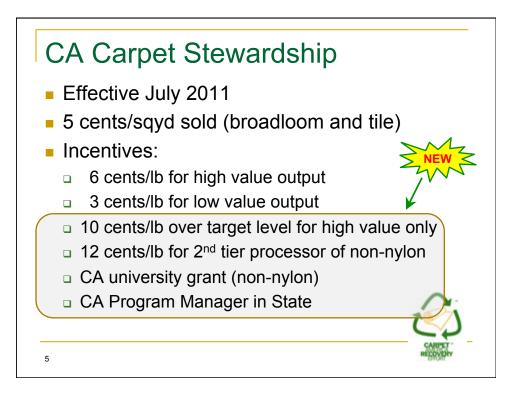

| Year | N66 | N6  | PP  | PET | Other |
|------|-----|-----|-----|-----|-------|
| 2008 | 36% | 44% | 8%  | 8%  | 8%    |
| 2009 | 27% | 49% | 11% | 7%  | 6%    |
| 2010 | 35% | 36% | 12% | 12% | 4%    |
| 2011 | 32% | 35% | 10% | 19% | 4%    |
| 2012 | 34% | 25% | 11% | 24% | 6%    |























| Local F                                                   | Resou                  | urces                             |                  |         |