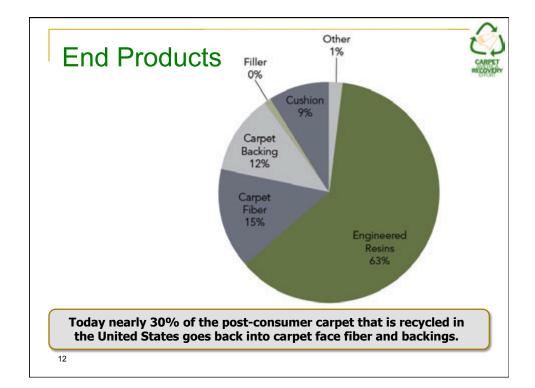

| Year | N66 | N6  | PP  | PET | Other |
|------|-----|-----|-----|-----|-------|
| 2008 | 36% | 44% | 8%  | 8%  | 8%    |
| 2009 | 27% | 49% | 11% | 7%  | 6%    |
| 2010 | 35% | 36% | 12% | 12% | 4%    |
| 2011 | 32% | 35% | 10% | 19% | 4%    |
| 2012 | 34% | 25% | 11% | 24% | 6%    |























| Local F                                                   | Resou                  | urces                             |                  |         |