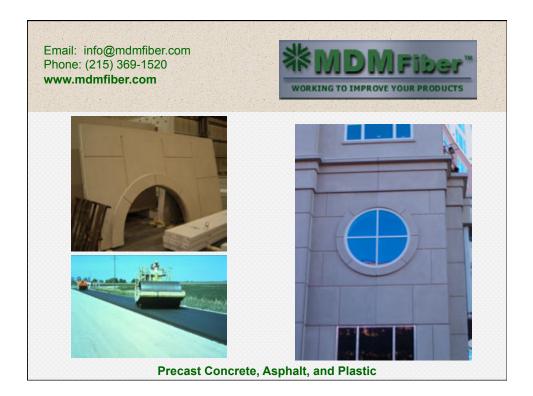

| Year | N66 | N6  | PP  | PET | Other |
|------|-----|-----|-----|-----|-------|
| 2008 | 36% | 44% | 8%  | 8%  | 8%    |
| 2009 | 27% | 49% | 11% | 7%  | 6%    |
| 2010 | 35% | 36% | 12% | 12% | 4%    |
| 2011 | 32% | 35% | 10% | 19% | 4%    |
| 2012 | 34% | 25% | 11% | 24% | 6%    |























| Local F                                                   | Resou                  | urces                             |                  |         |