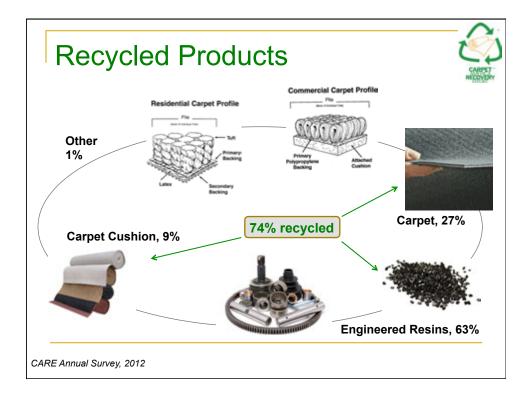

| Year | N66 | N6  | PP  | PET | Other |
|------|-----|-----|-----|-----|-------|
| 2008 | 36% | 44% | 8%  | 8%  | 8%    |
| 2009 | 27% | 49% | 11% | 7%  | 6%    |
| 2010 | 35% | 36% | 12% | 12% | 4%    |
| 2011 | 32% | 35% | 10% | 19% | 4%    |
| 2012 | 34% | 25% | 11% | 24% | 6%    |























| Local F                                                   | Resou                  | urces                             |                  |         |