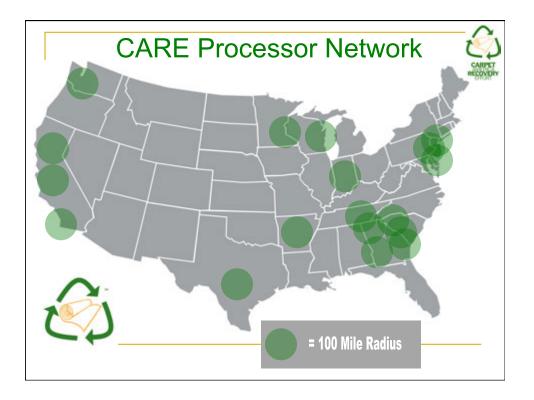

| Year | N66 | N6  | PP  | PET | Other |
|------|-----|-----|-----|-----|-------|
| 2008 | 36% | 44% | 8%  | 8%  | 8%    |
| 2009 | 27% | 49% | 11% | 7%  | 6%    |
| 2010 | 35% | 36% | 12% | 12% | 4%    |
| 2011 | 32% | 35% | 10% | 19% | 4%    |
| 2012 | 34% | 25% | 11% | 24% | 6%    |























| Local F                                                   | Resou                  | urces                             |                  |         |