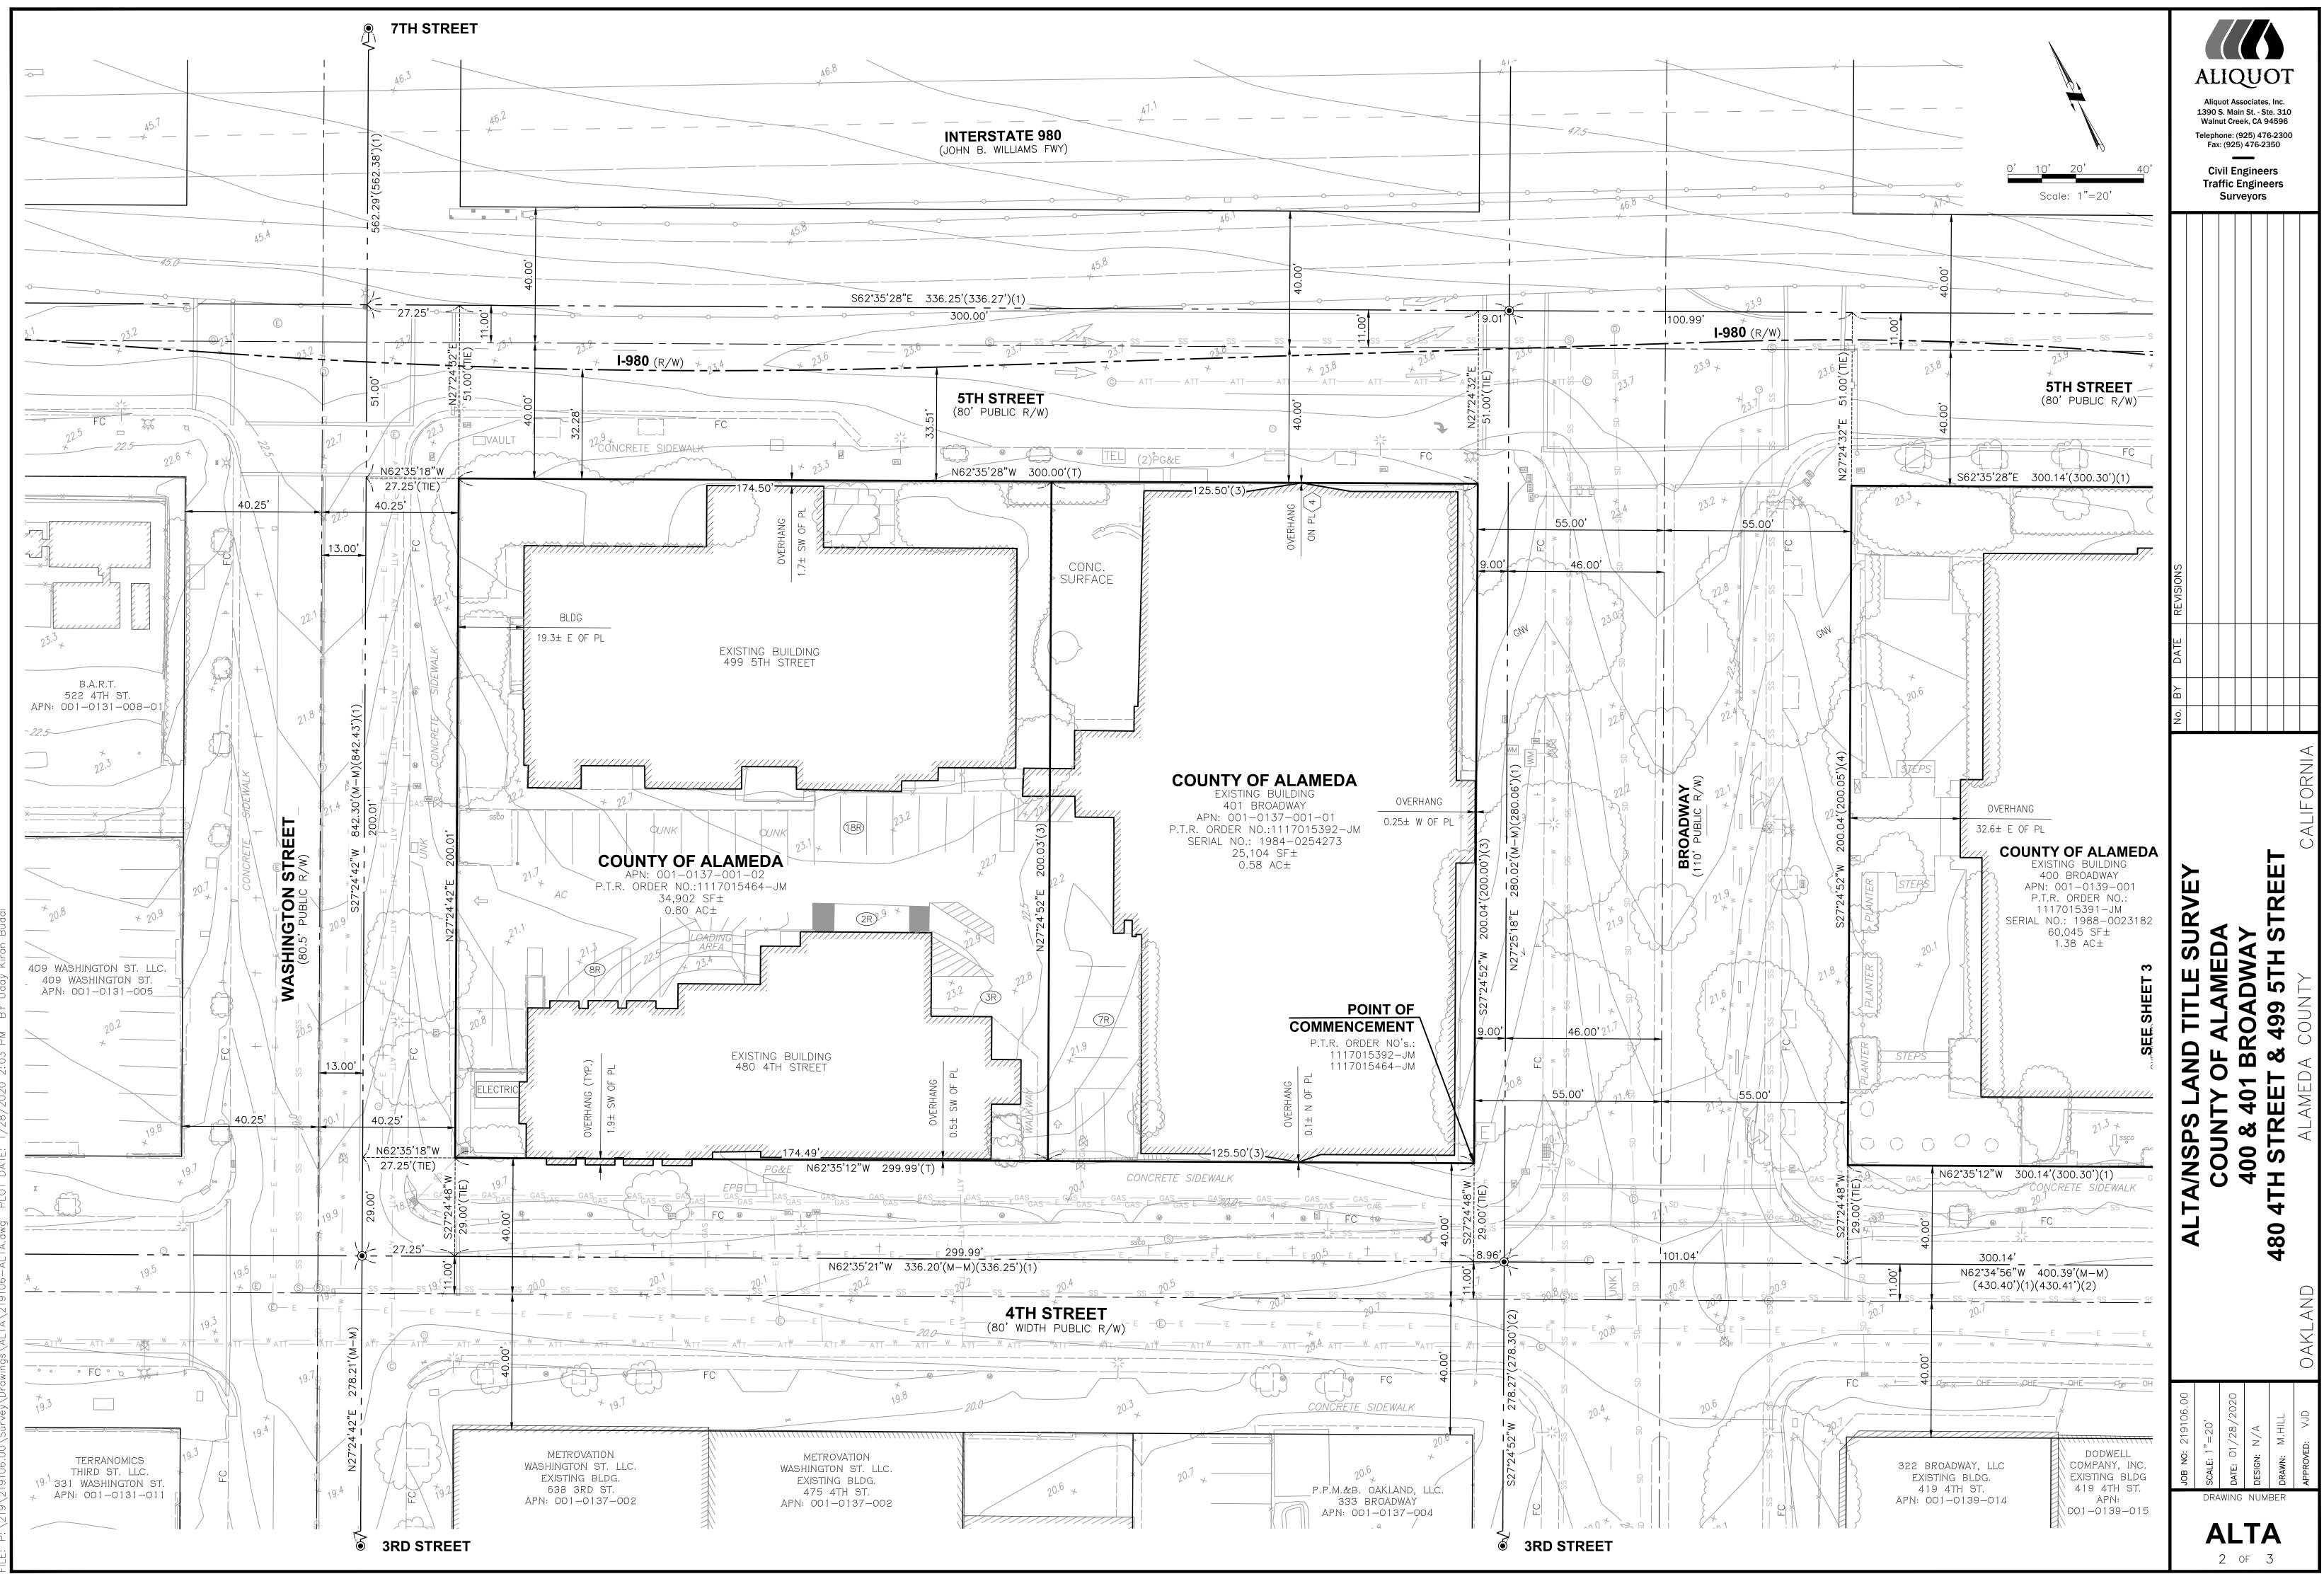

COMMENCING AT THE POINT OF INTERSECTION OF THE NORTHWESTERLY LINE OF FRANKLIN STREET WITH THE NORTHEASTERLY LINE OF FOURTH STREET AND RUNNING THENCE ALONG SAID NORTHWESTERLY LINE OF FRANKLIN STREET NORTHEASTERLY 200.05 FEET TO AN INTERSECTION THEREOF WITH THE SOUTHWESTERLY LINE OF FIFTH STREET; THENCE ALONG SAID SOUTHWESTERLY LINE OF FIFTH STREET NORTHWESTERLY 300.30 FEET TO AN INTERSECTION THEREOF WITH THE SOUTHEASTERLY LINE OF BROADWAY; THENCE ALONG SAID SOUTHEASTERLY LINE SOUTHWESTERLY 200.05 FEET TO AN INTERSECTION THEREOF WITH THE AFORESAID NORTHEASTERLY LINE OF FOURTH STREET; THENCE ALONG SAID NORTHEASTERLY LINE SOUTHEASTERLY 300.30 FEET TO THE POINT OF COMMENCEMENT.

COMMENCING AT THE POINT OF INTERSECTION OF THE NORTHWESTERLY LINE OF BROADWAY WITH THE NORTHEASTERLY LINE OF FOURTH STREET AND RUNNING THENCE ALONG SAID NORTHWESTERLY LINE OF BROADWAY NORTHEASTERLY 200.00 FEET TO AN INTERSECTION THEREOF WITH THE SOUTHWESTERLY LINE OF FIFTH STREET; THENCE ALONG SAID SOUTHWESTERLY LINE OF FIFTH STREET NORTHWESTERLY 125.50 FEET; THENCE AT RIGHT ANGLES SOUTHEASTERLY 200.00 TO A POINT ON THE NORTHEASTERLY LINE OF FOURTH STREET DISTANT THEREON 125.50 FEET NORTHWESTERLY FROM THE NORTHWESTERLY LINE OF BROADWAY; THENCE ALONG SAID NORTHEASTERLY LINE OF FOURTH STREET SOUTHEASTERLY 125.50 FEET TO THE POINT OF COMMENCEMENT.

APN: 001-0137-001-01

EXCEPTING THEREFROM THAT CERTAIN REAL PROPERTY BEING MORE PARTICULARLY DESCRIBED AS FOLLOWS:

COMMENCING AT THE POINT OF INTERSECTION OF THE NORTHWESTERLY LINE OF BROADWAY WITH THE NORTHEASTERLY LINE OF FOURTH STREET AND RUNNING THENCE ALONG SAID NORTHWESTERLY LINE OF BROADWAY NORTHEASTERLY 200.00 FEET TO AN INTERSECTION THEREOF WITH THE SOUTHWESTERLY LINE OF FIFTH STREET; THENCE ALONG SAID SOUTHWESTERLY LINE OF FIFTH STREET NORTHWESTERLY 125.50 FEET; THENCE AT RIGHT ANGLES SOUTHEASTERLY 200.00 TO A POINT ON THE NORTHEASTERLY LINE OF FOURTH STREET DISTANT THEREON 125.50 FEET NORTHWESTERLY FROM THE NORTHWESTERLY LINE OF BROADWAY; THENCE ALONG SAID NORTHEASTERLY LINE OF FOURTH STREET SOUTHEASTERLY 125.50 FEET TO THE POINT OF COMMENCEMENT.

APN: 001-0137-001-02

1. ALL DISTANCES SHOWN HEREON ARE GROUND DISTANCES, AND ARE IN U.S. SURVEY

3. THIS ALTA/NSPS LAND TITLE SURVEY REPRESENTS A FIELD SURVEY PERFORMED BY ALIQUOT ASSOCIATES, INC. IN DECEMBER, 2019.

4. THE PROPERTIES AS SHOWN HEREON ARE THE SAME AS THE PROPERTIES DESCRIBED IN THE OLD REPUBLIC TITLE COMPANIES PRELIMINARY TITLE REPORTS ORDER NO.: 1117015391–JM, 3RD UPDATED REPORT DATED: 12/03/2019, ORDER NO.: 1117015392-JM, 3RD UPDATED REPORT DATED: 12/03/2019 AND ORDER NO. 1117015464-JM, 2ND UPDATED REPORT DATED: 12/03/2019.

5. ACCORDING TO PRELIMINARY TITLE REPORT THERE ARE NO RECORDED EASEMENTS ON