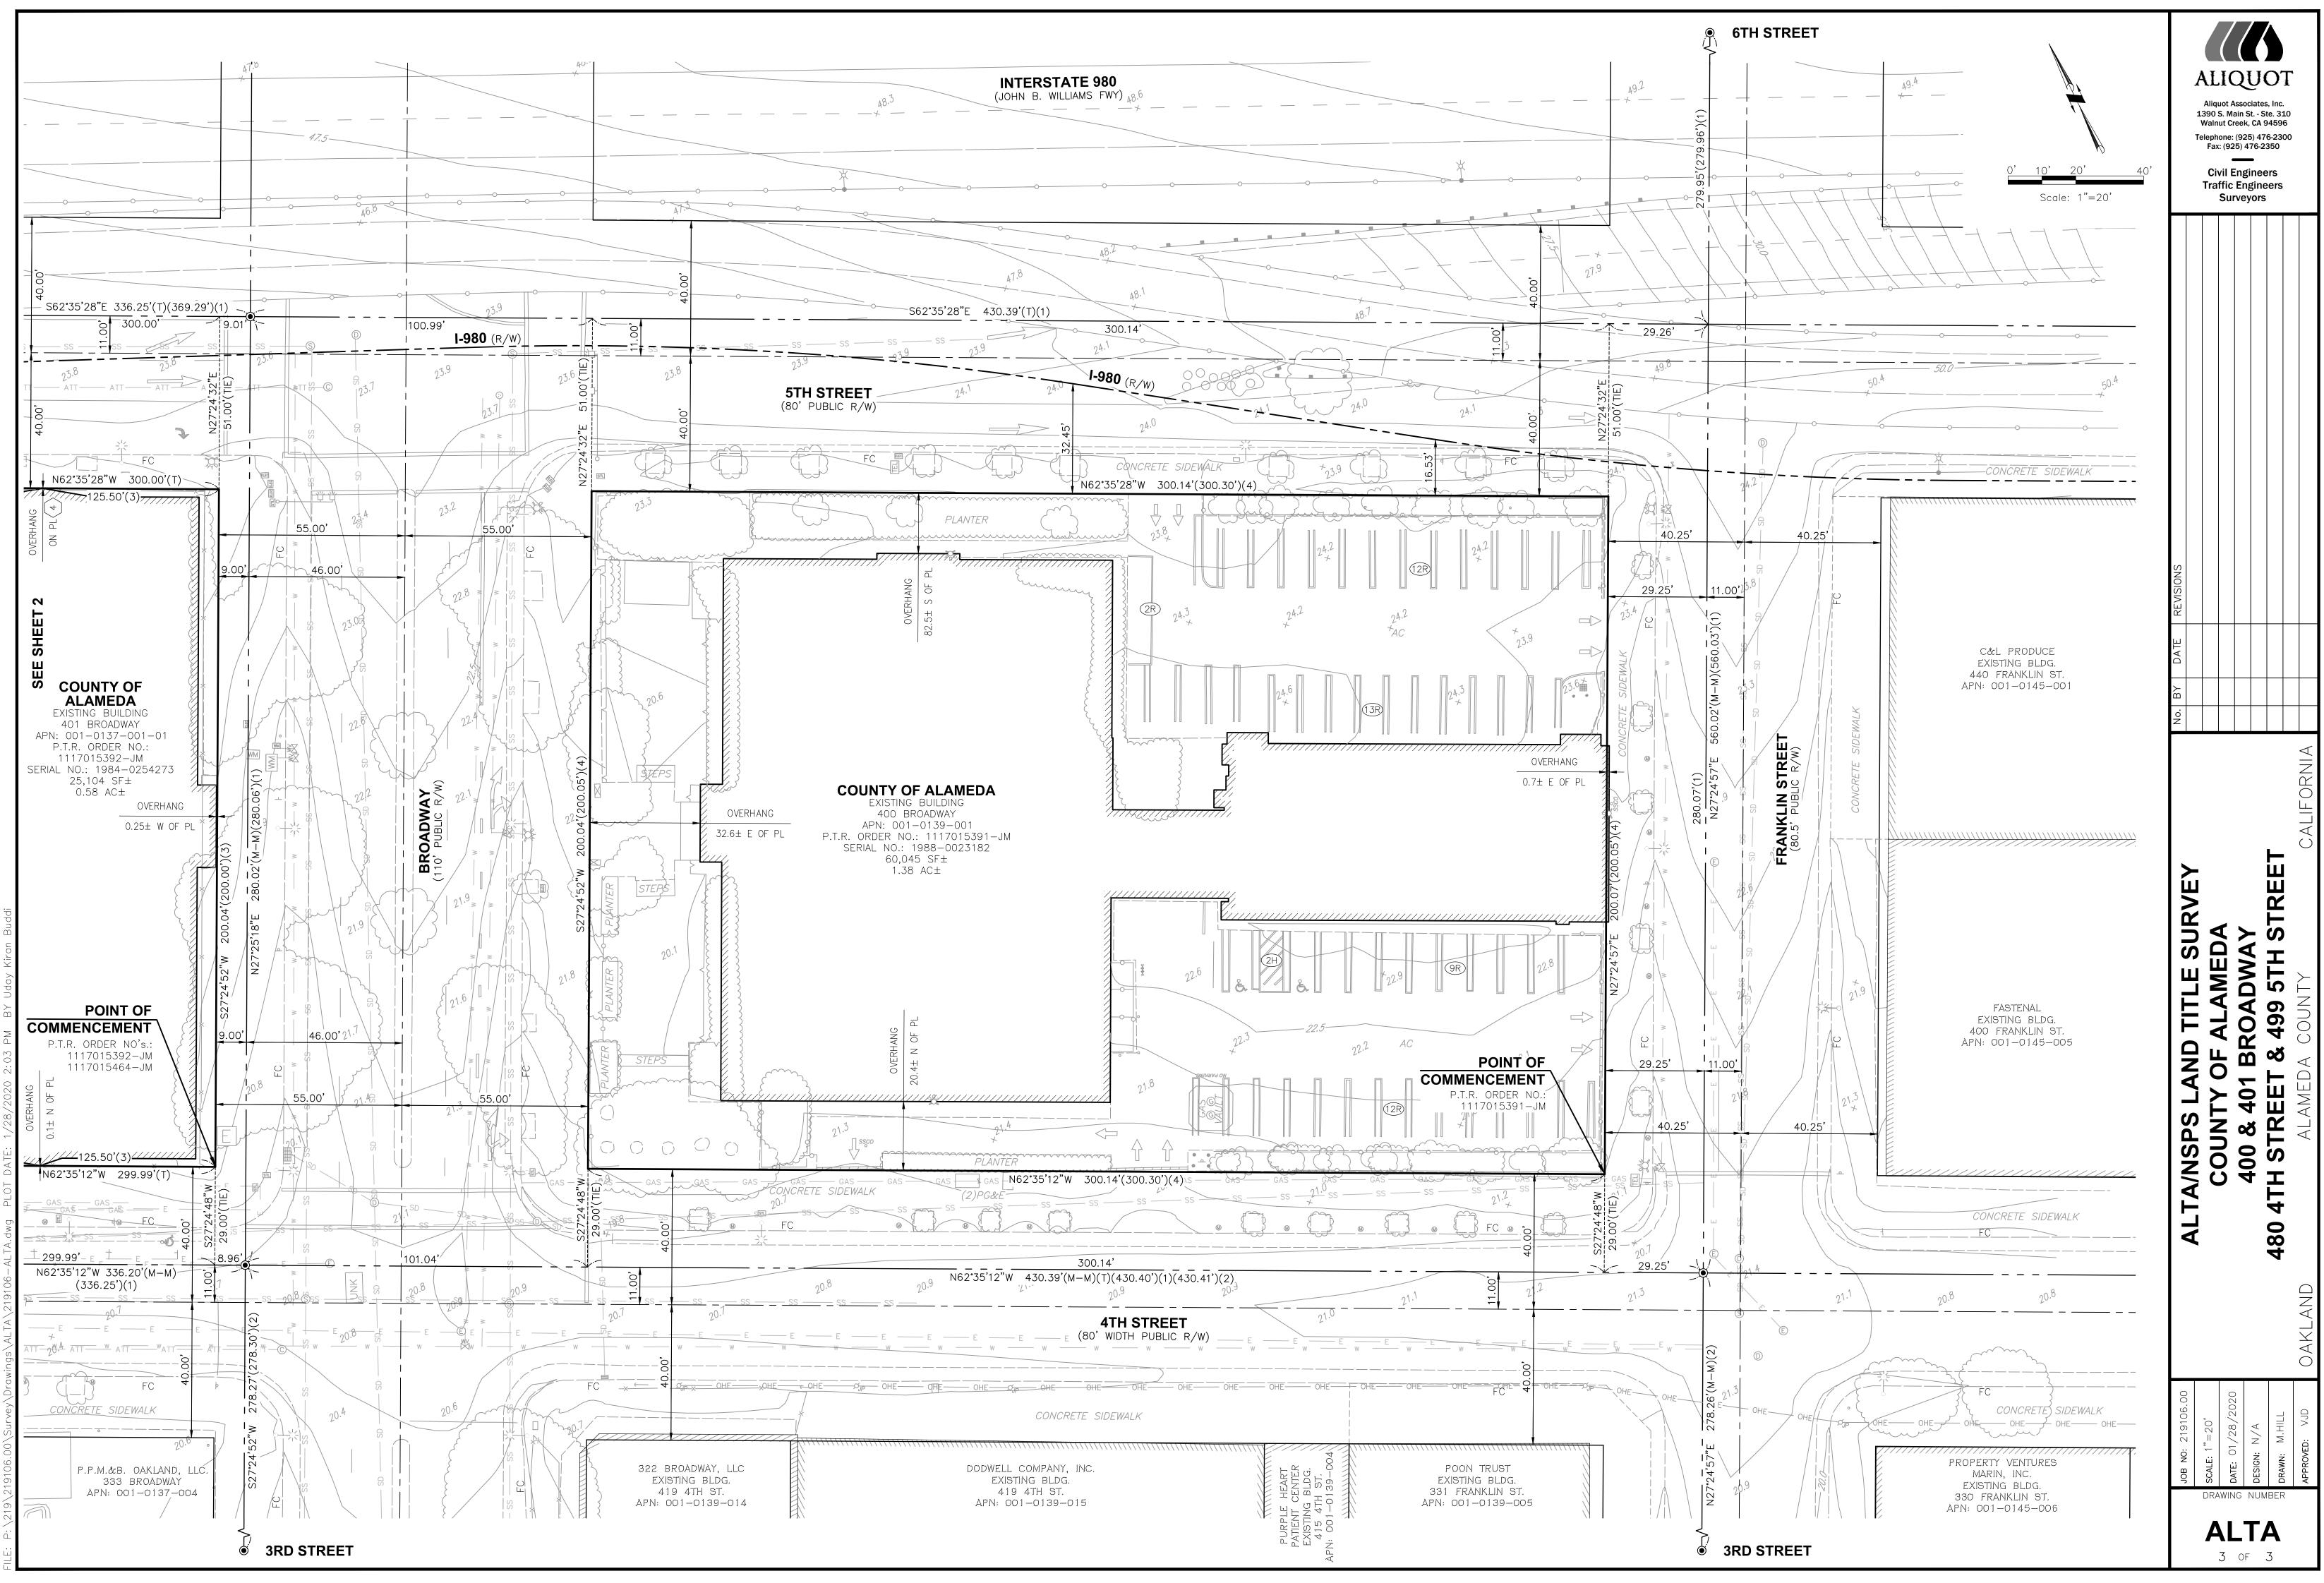

COMMENCING AT THE POINT OF INTERSECTION OF THE NORTHWESTERLY LINE OF FRANKLIN STREET WITH THE NORTHEASTERLY LINE OF FOURTH STREET AND RUNNING THENCE ALONG SAID NORTHWESTERLY LINE OF FRANKLIN STREET NORTHEASTERLY 200.05 FEET TO AN INTERSECTION THEREOF WITH THE SOUTHWESTERLY LINE OF FIFTH STREET; THENCE ALONG SAID SOUTHWESTERLY LINE OF FIFTH STREET NORTHWESTERLY 300.30 FEET TO AN INTERSECTION THEREOF WITH THE SOUTHEASTERLY LINE OF BROADWAY; THENCE ALONG SAID SOUTHEASTERLY LINE SOUTHWESTERLY 200.05 FEET TO AN INTERSECTION THEREOF WITH THE AFORESAID NORTHEASTERLY LINE OF FOURTH STREET; THENCE ALONG SAID NORTHEASTERLY LINE SOUTHEASTERLY 300.30 FEET TO THE POINT OF COMMENCEMENT.

APN: 001-0139-001

1. ALL DISTANCES SHOWN HEREON ARE GROUND DISTANCES, AND ARE IN U.S. SURVEY

3. THIS ALTA/NSPS LAND TITLE SURVEY REPRESENTS A FIELD SURVEY PERFORMED BY ALIQUOT ASSOCIATES, INC. IN DECEMBER, 2019.

4. THE PROPERTIES AS SHOWN HEREON ARE THE SAME AS THE PROPERTIES DESCRIBED IN THE OLD REPUBLIC TITLE COMPANIES PRELIMINARY TITLE REPORTS ORDER NO.: 1117015391–JM, 3RD UPDATED REPORT DATED: 12/03/2019, ORDER NO.: 1117015392-JM, 3RD UPDATED REPORT DATED: 12/03/2019 AND ORDER NO. 1117015464-JM, 2ND UPDATED REPORT DATED: 12/03/2019.

5. ACCORDING TO PRELIMINARY TITLE REPORT THERE ARE NO RECORDED EASEMENTS ON

## **PARKING COUNT**

| REGULAR PARKING STALLS:    | 86 |
|----------------------------|----|
| HANDICAP PARKING STALLS:   | 2  |
| COMPACT PARKING STALLS:    | 0  |
| ELECTRIC PARKING STALLS:   | 0  |
| MOTORCYCLE PARKING STALLS: | 0  |
|                            |    |