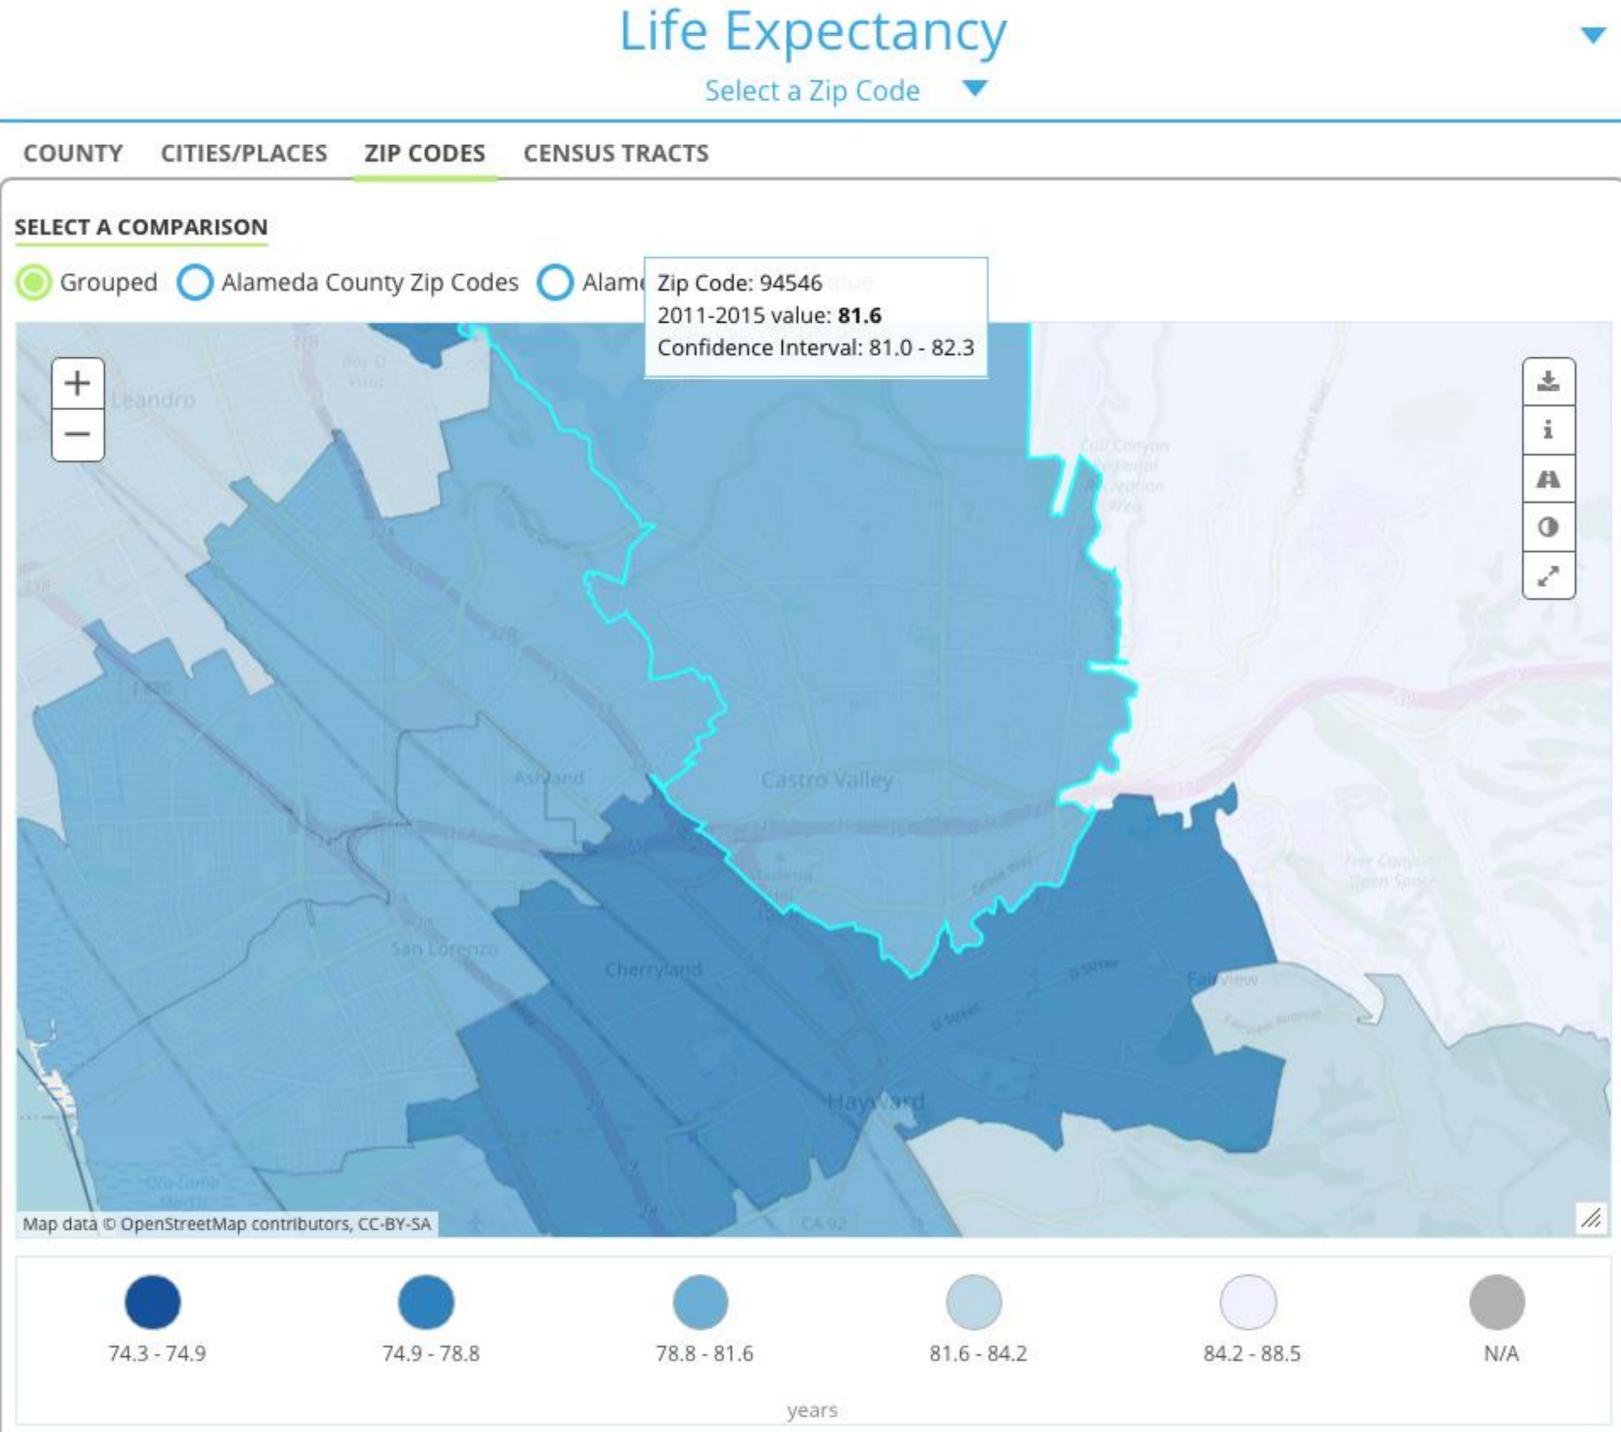

#### Why does it matter?

Poor alignment hurts Access to government & delivery of services

#### "I have lived and paid taxes in San Leandro since 1973!"

- Castro Valley resident of 94578

#### "I had to fight the DMV to be able to vote in Hayward. Motor Voter registered me by my ZIP Code."

– Hayward resident of 94546

## **NVISIDIITY**

- Access to government depends on community self-awareness
- You cannot petition the government for better conditions if you don't know where you are or who serves you.

Delivery of government service depends on understanding needs