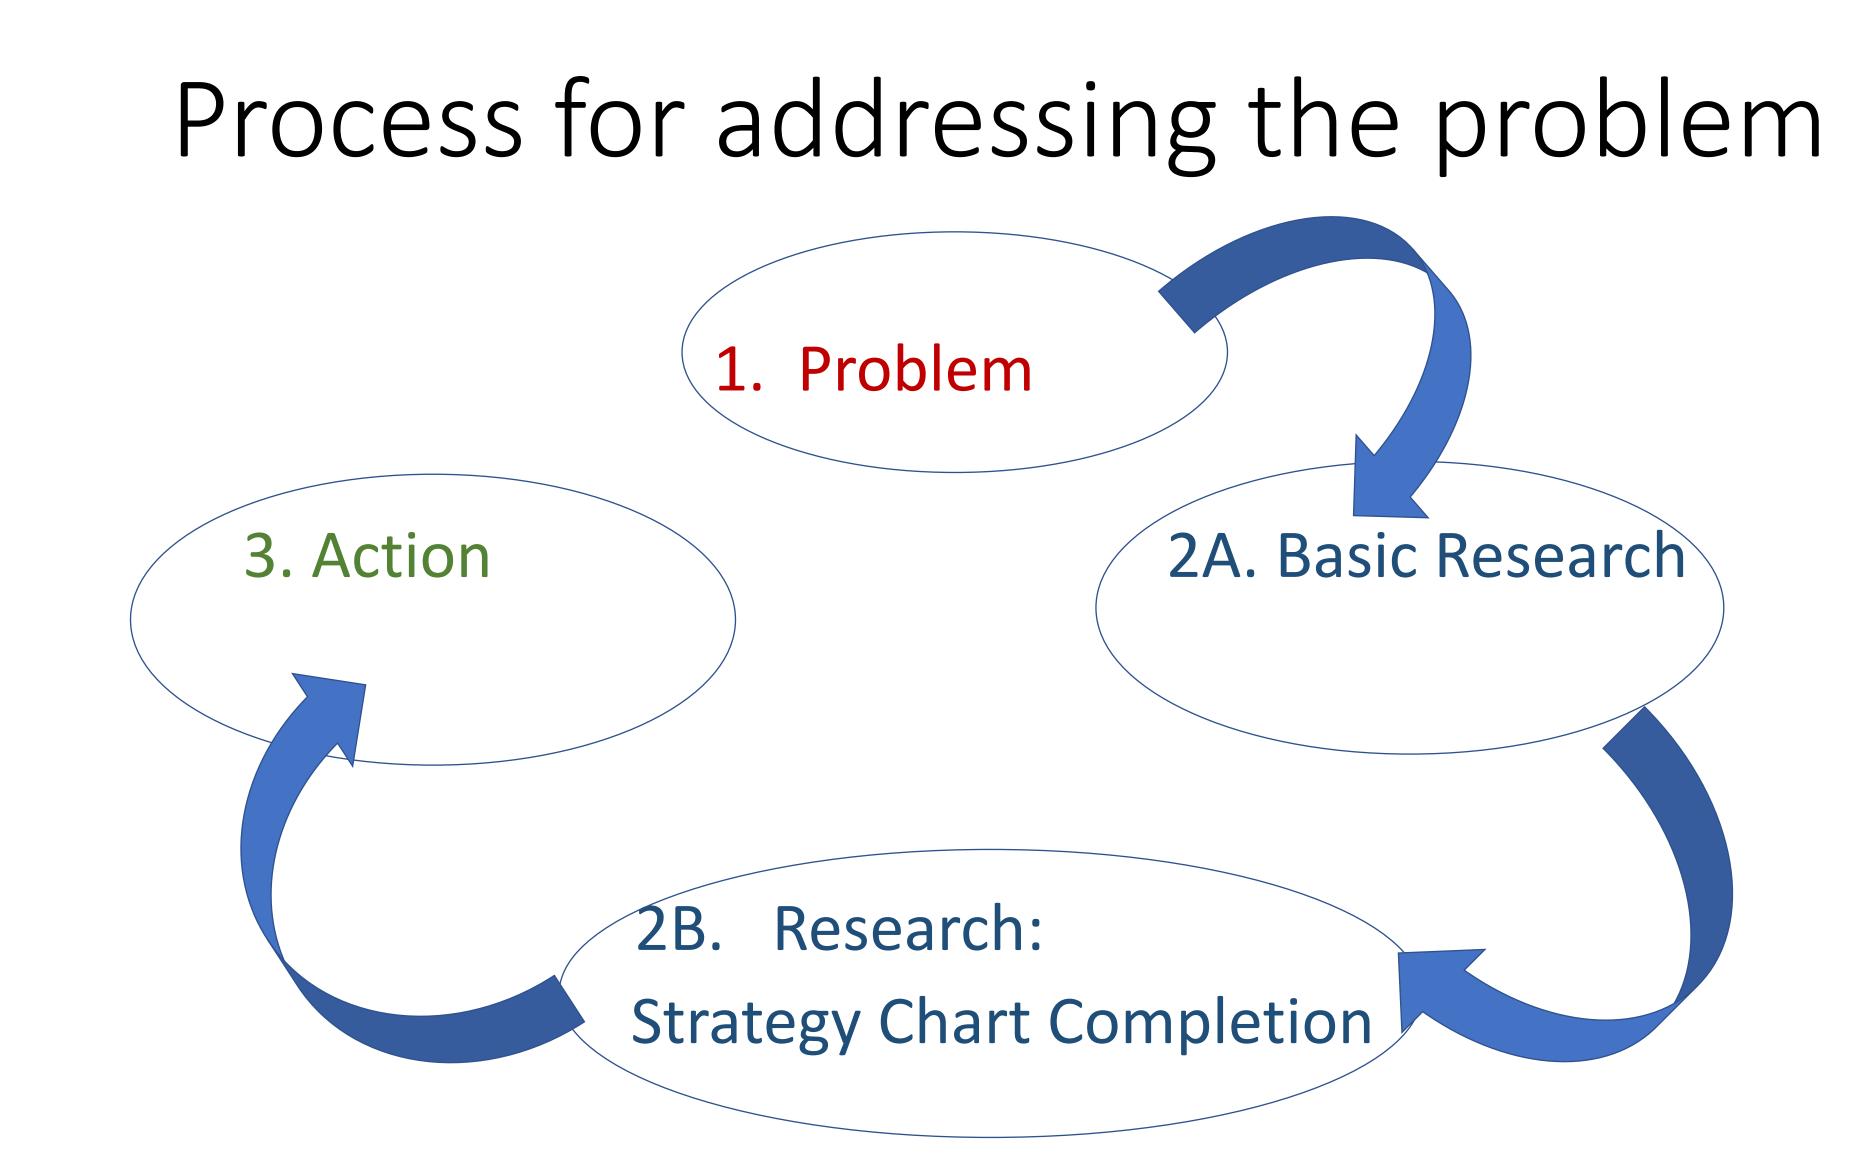

# Where we are in the organizing process

#### Organizing for a Solution What stage are we in now?

#### **Identify the Problem**: What is the problem, **generally**, we are trying to solve? 1.

#### 2a. Basic Research: Research all aspects of this problem, including:

- Our assumptions is the problem really what we thought it was?
- What does the data show?  $\bullet$
- What are the unintended consequences,
- Possible solutions,
- Who is responsible, etc.

#### **2b.** Research - Strategy Chart Completion: Continue researching until you are clear on...

- attainable?
- **Target/s:** Who is the person or persons who can give us what we want
- **Tactics:** Think through the actions/s we will take to get our targets/s to pay attention to us.

**3. Action:** *Implement the strategy chart!* 

**Issue Definition:** Restate the problem, above, as an issue or set of issues with specific solutions **Goals:** What do we want to happen, specifically? Are they measurable, specific, measurable, immediate &