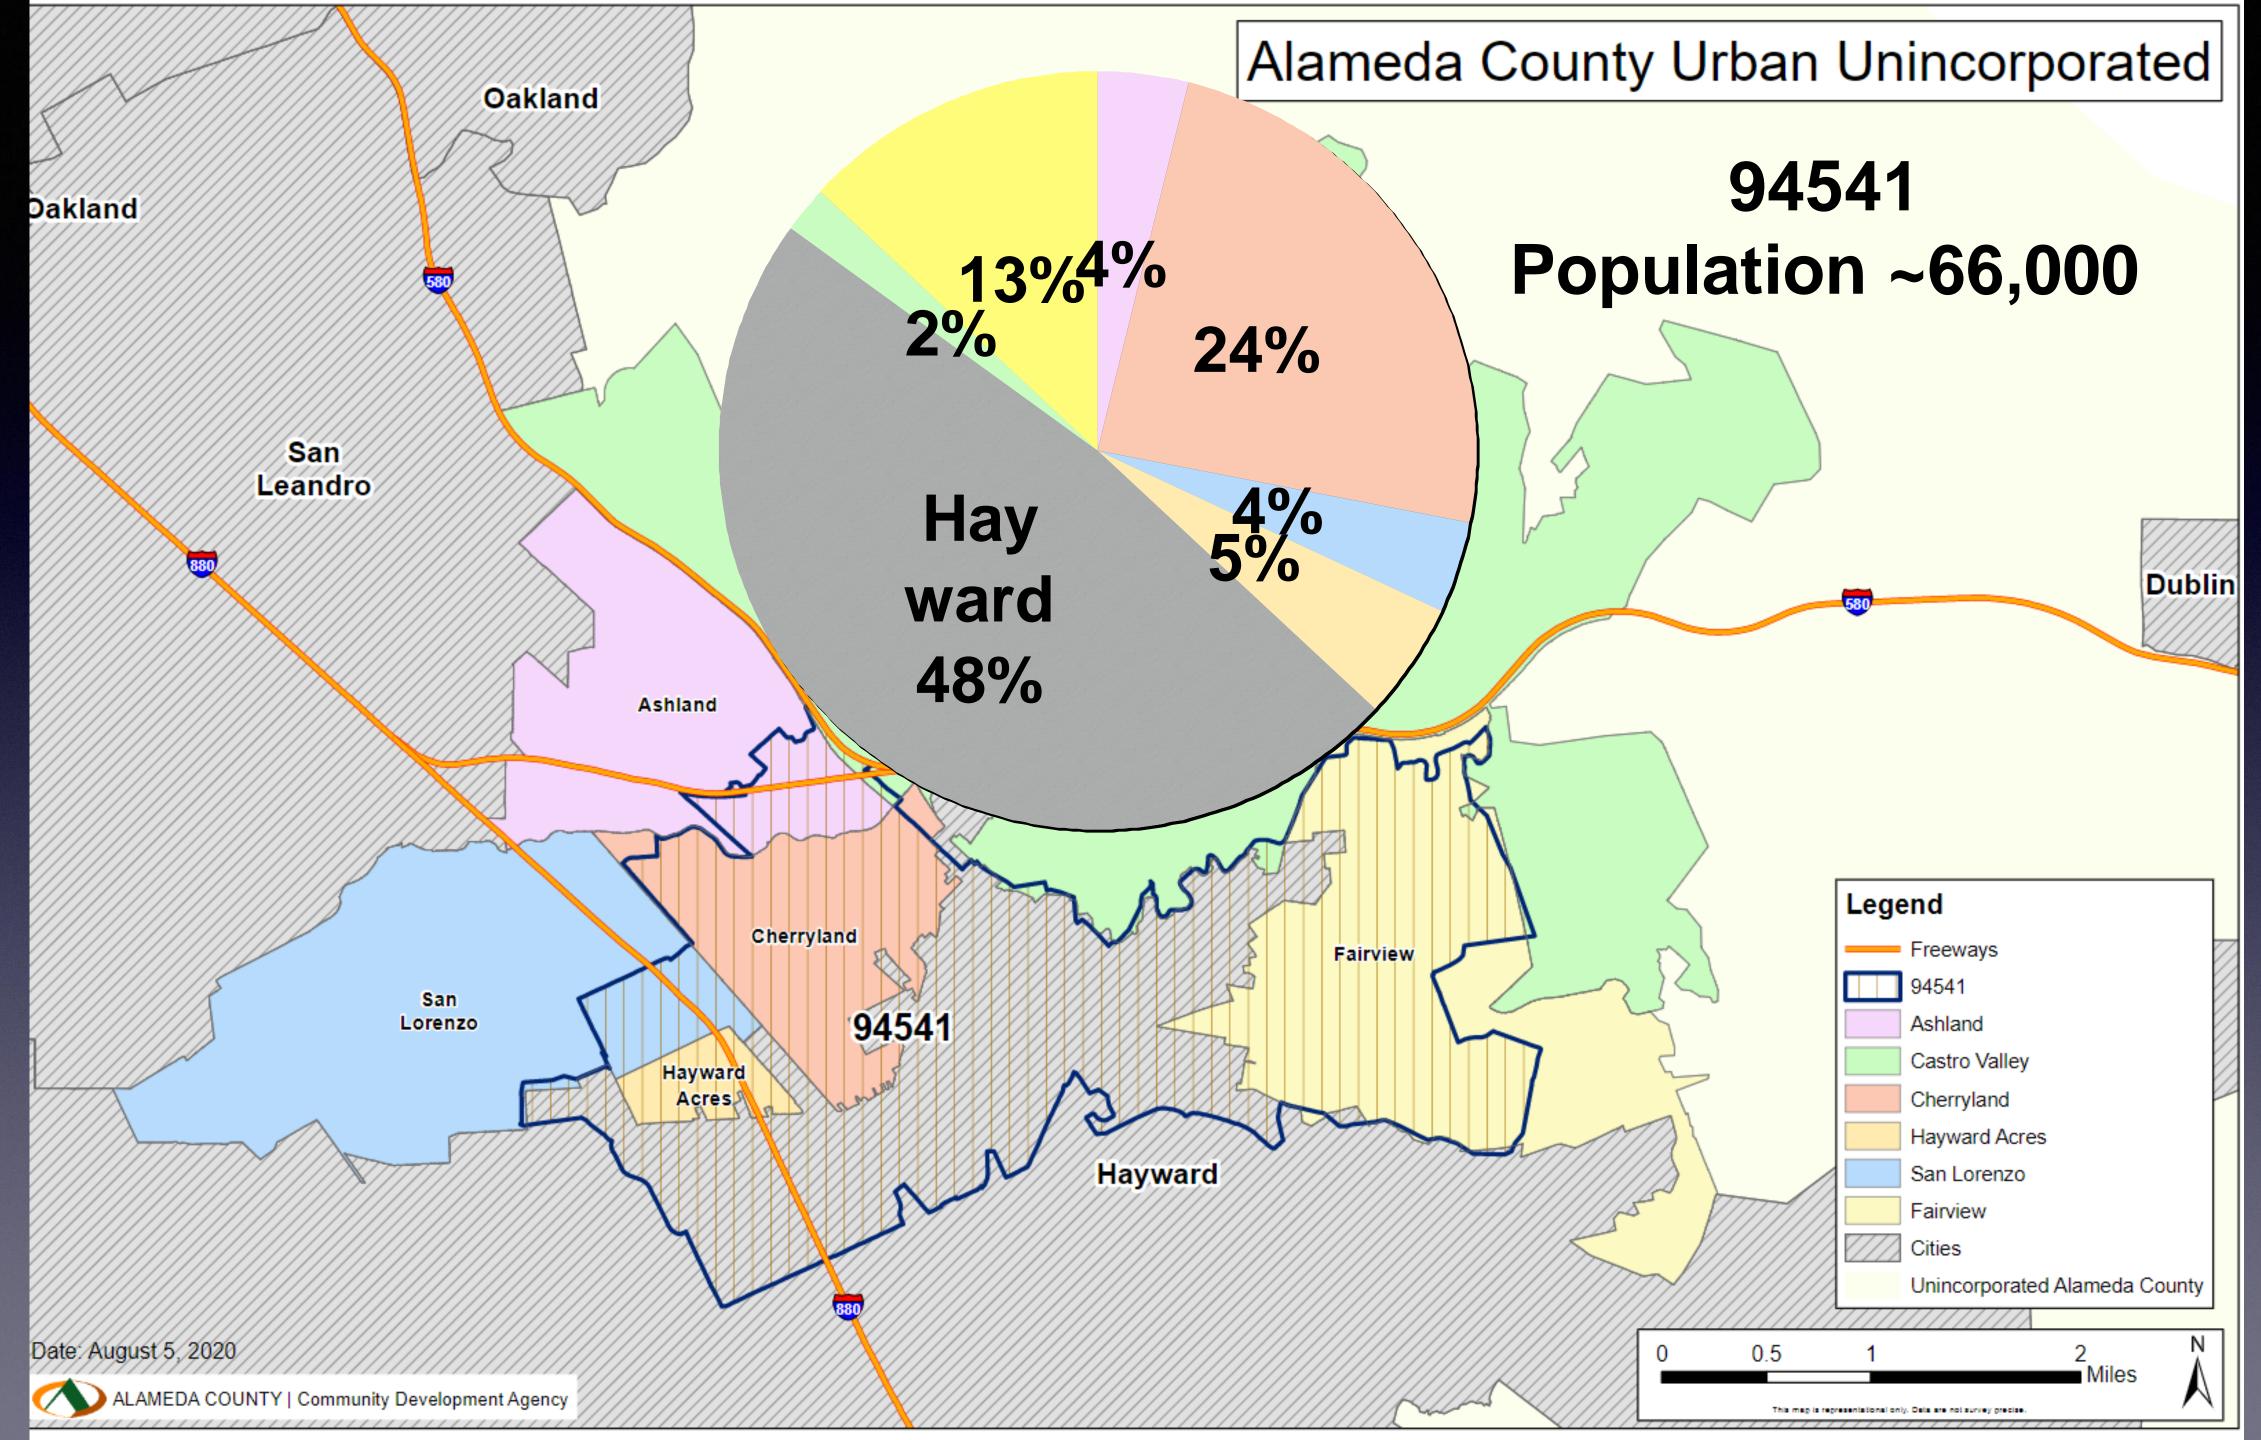

#### "I had to fight the DMV to be able to vote in Hayward. Motor Voter registered me by my ZIP Code."

– Hayward resident of 94546

#### San Leandro's Sphere of Influence

Why it matters, and getting to the root of the problem:

Fragmentation and Identity